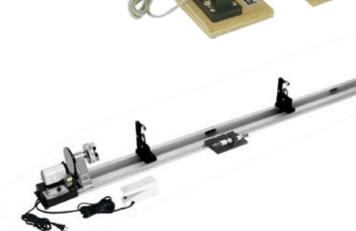

- · Finishing and drying motor
- Self centering chuck
- Adjustable rod stand with ball bearing wheels
- 18 to 22 RPM

**RC 203** 

**PAC BAY RW-3XL** 

WRAPPING MACHINE MSRP \$479.95

- Aluminum base
- Ceramic line guide
- Deluxe chuck
- Dual spool tension carriage with metal rollers
- Foot pedal
- · Wrapping and drying motor